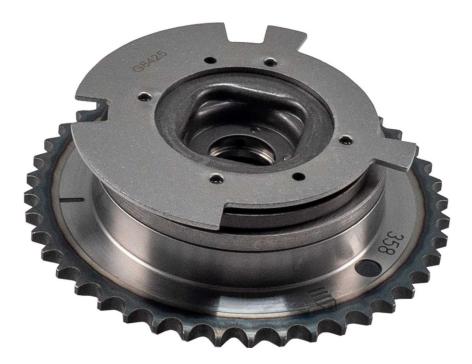

## **Part number G58425** UPC: 709523584256

PCI (Preferred Components, Inc.) tests every single tensioner to be sure they all are functioning properly. Chains meet load standards and OEM profile requirements. Guide rails are all 100% profile matched to OEM chain paths for exacting positions to provide proper camshaft valve timing. PCI is unparalleled in quality, dependability, and fit. This is done by controlling the quality in the USA where we do all of our own testing, developing, and in-depth cataloging research of OEM applications.