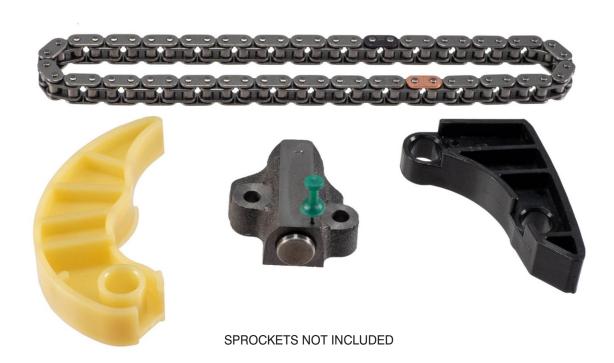

## **TS21561 COMPONENTS**

UPC

C1561 709523015613 R76223 709523762234 R76224 709523762241 T66174 709523661742

## Part number TS21561 UPC: 709523215617

PCI (Preferred Components, Inc.) tests every single tensioner to be sure they all are functioning properly. Chains meet load standards and OEM profile requirements. Guide rails are 100% profile matched to OEM chain paths for exacting positions to provide proper camshaft valve timing. PCI is unparalleled in quality, dependability, and fit. This is done by controlling the quality in the USA where we do all of our own testing, developing, and in-depth cataloging research of OEM applications.